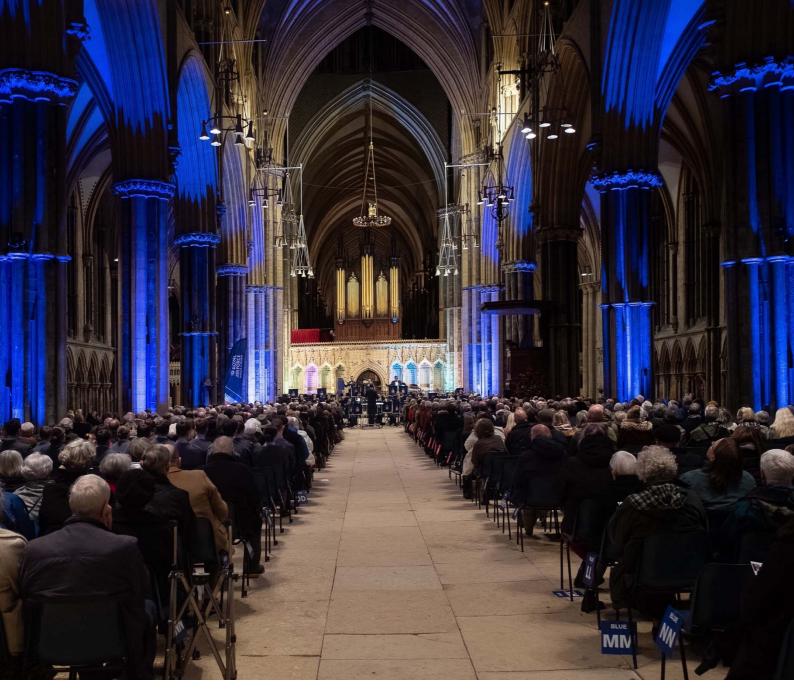

#### **ACHIEVEMENTS AND PERFORMANCE**

In 2022 the charity organised 9 Royal Air Force charity concerts:

- Cast, Doncaster
- The Hawth Theatre, Crawley
- Saffron Hall, Saffron Walden
- Winter Gardens, Weston super Mare
- Palace Theatre, Newark
- Lincoln Cathedral
- Winston Churchill Hall, Ruislip (3 concerts).