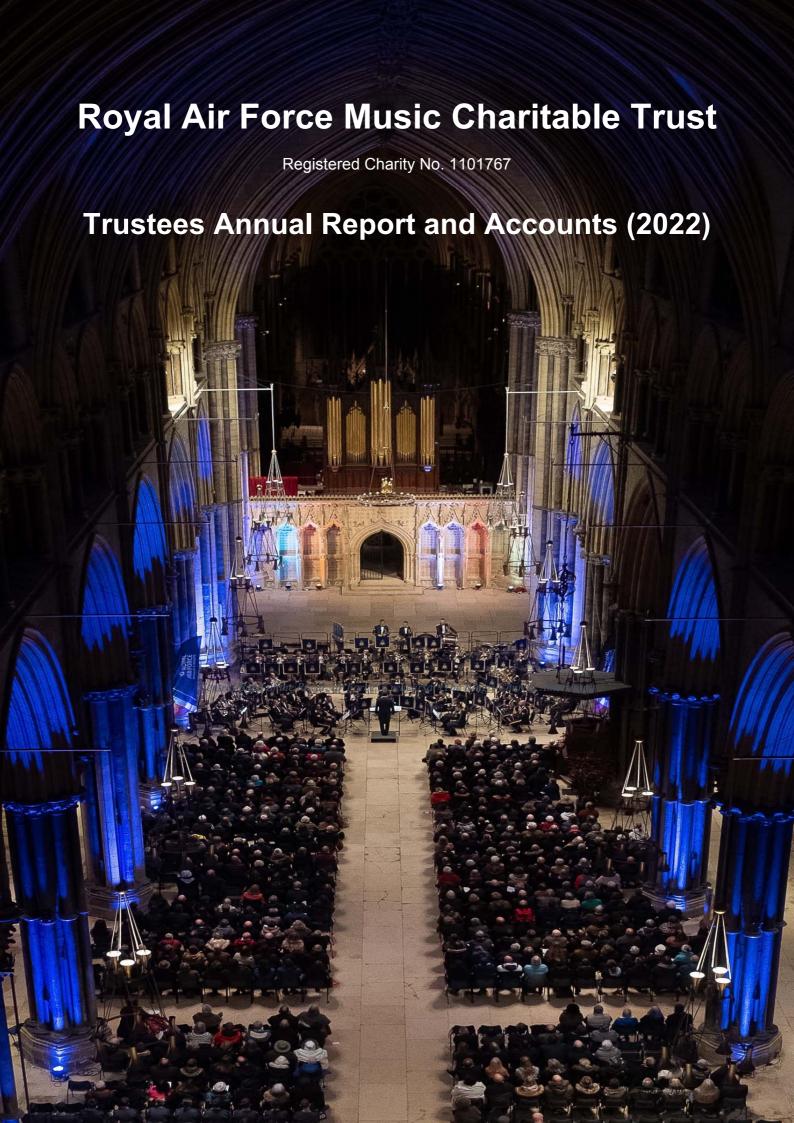

#### **ACHIEVEMENTS AND PERFORMANCE**

In 2022 the charity organised 9 Royal Air Force charity concerts:

- Cast, Doncaster
- The Hawth Theatre, Crawley
- Saffron Hall, Saffron Walden
- Winter Gardens, Weston super Mare
- Palace Theatre, Newark
- Lincoln Cathedral
- Winston Churchill Hall, Ruislip (3 concerts).